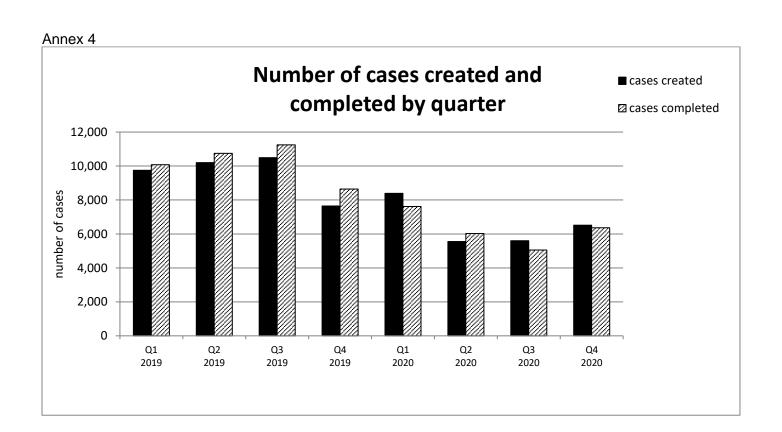

|  |
|                                          |                             |          |          |          |          |           |  |
|                                          | Total Cases Processed       | 4274     | 3053     | 2342     | 2319     | •         |  |

| RAG key |               |
|---------|---------------|
| Red     | Less than 75% |
| Amber   | 75 - 89%      |
| Green   | 90 - 100%     |

1,000

500

0

Уø.·

30%

20%

10%

0%

Annex 3 Number of open cases **OUTSTANDING CASES** snapshot as at end of month WORKABLE (with % of open cases that are outstanding) **CASES** 4,000 100% 3584 Percentagge of open cases outstanding 3477 3373 3294 90% Number of open cases (columns) 3,500 3306 3148 3266 2997 3049 80% 2911 2813 3,000 2653 70% 2,500 60% 2,000 50% 40% 1,500